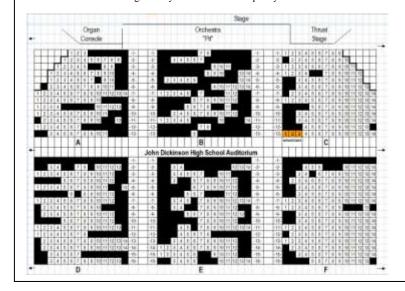

Black area is sold (season tickets, subject to change).

White numbered spaces are available, subject to change. Please indicate three seating section choices in preferential order, ex. A, E, D. Seats are assigned by DTOS. Handicap is yellow.