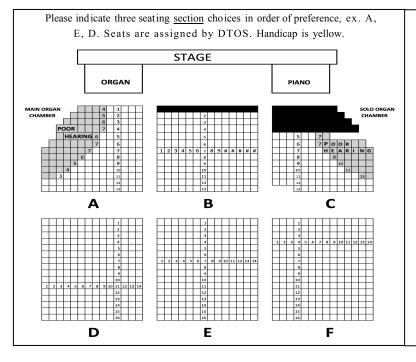

## Special Premier Concert Tickets

DTOS Tickets P.O. Box 5094 Wilmington DE 19808-0094

Please select the concerts you want to attend and the number of tickets. Return this form to the DTOS Ticket Office with your check. Mark the seating chart in order of three section choices, A-F. We will seat you as close as possible to your request.

- Mail orders must be received 7 days prior to the concert date. Orders received later than this will be held for Will Call at concert time.
- All seating is reserved and is assigned by DTOS. You may indicate which section
- To discuss handicap accommodations, please call 302.995.2603.
- Call for group discount.
- All ticket sales are final. No refunds or exchanges.