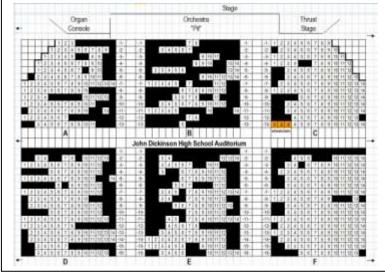

## 2016-2017 CONCERT SEASON

Mail-in Ticket Order Form

DTOS Tickets P.O. Box 5094 Wilmington, DE 19808-0094

Please complete and return this form to DTOS at the address shown along with your check or money order. Please indicate three Section locations (A-F) in order of preference. DTOS assigns seats.

White spaces indicate availability for new ticket orders, subject to change. Please indicate three sections (A-F) in order of preference, ex. A#1, E#2, D#3. Seats are assigned by the DTOS Ticket Office.